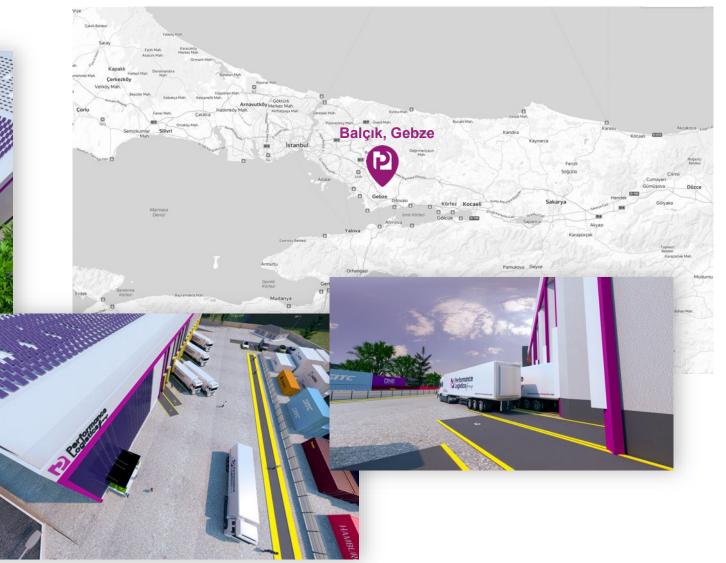

## **Balçık Warehouse**

Total 20.000 Sqm

- 1st Floor 10.000 m2 / h:12 Meter
- 1st Floor 10.000 m2 / h:14 Meter
- 38.000 Euro Palet Capacity
- 15.000 m² Open Area
- 26 Loading / Unloading Ramps

- ✓ Weekly, full and partial regular runs with own vehicles
- ✓ Door-to-door pickup and delivery
- ✓ Route optimization
- ✓ Dangerous goods transportation with ADR
- Maximum customer satisfaction with boutique service quality