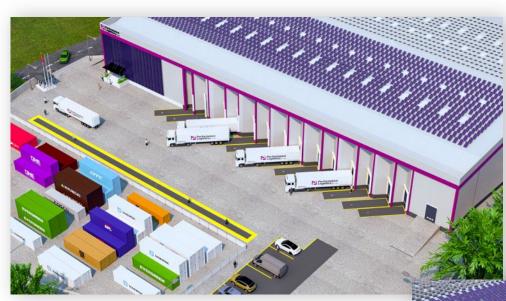

## **Balçık Warehouse**

Total 20.000 Sqm

- 1st Floor 10.000 m2 / h:12 Meter
- 1st Floor 10.000 m2 / h:14 Meter
- 38.000 Euro Palet Capacity
- 15.000 m² Open Area
- 26 Loading / Unloading Ramps

- ✓ Weekly, full and partial regular runs with own vehicles
- ✓ Door-to-door pickup and delivery
- ✓ Route optimization
- ✓ Dangerous goods transportation with ADR
- Maximum customer satisfaction with boutique service quality