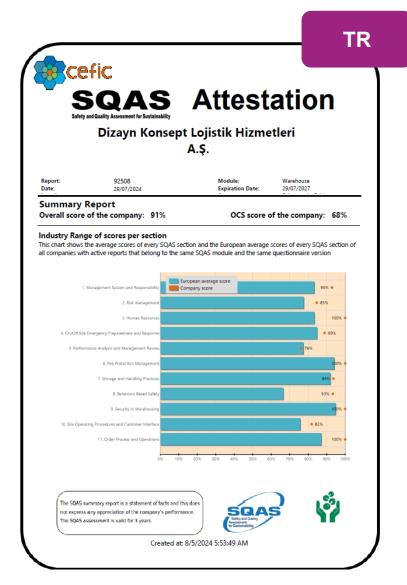

### **SQAS**

SQAS certification
evaluates the health, safety,
environmental and quality
management systems of
companies providing
chemical logistics services.