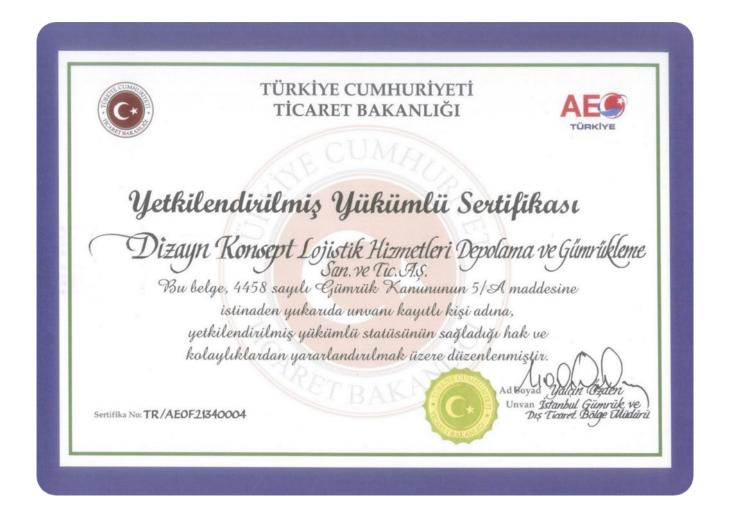

#### **AEO**

AEO certificate is a customs approval document issued by the European Union (EU) for companies operating in customs operations. This document proves the reliability and suitability of companies operating in international trade.