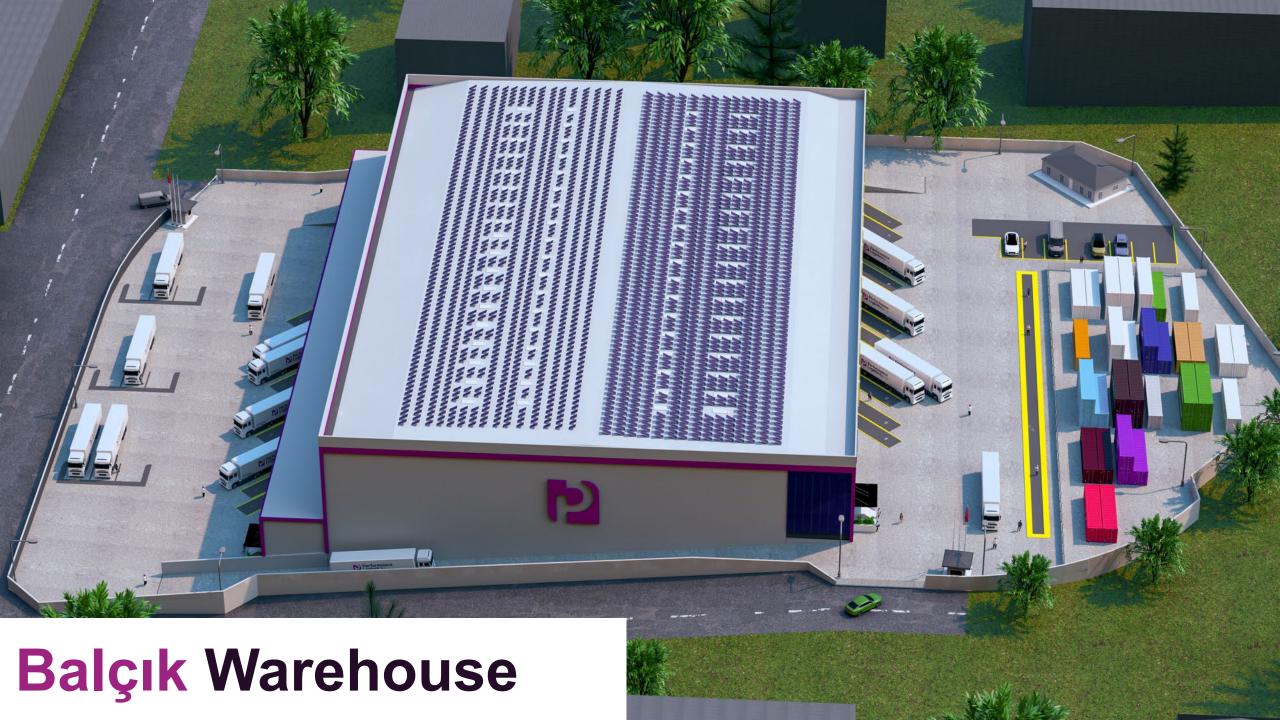

## **Balçık Warehouse**

Total 20.000 Sqm

- 1st Floor 10.000 m2 / h:12 Meter
- 1st Floor 10.000 m2 / h:14 Meter
- 38.000 Euro Palet Capacity
- 15.000 m² Open Area
- 26 Loading / Unloading Ramps

- ✓ Weekly, full and partial regular runs with own vehicles
- ✓ Door-to-door pickup and delivery
- ✓ Route optimization
- ✓ Dangerous goods transportation with ADR
- Maximum customer satisfaction with boutique service quality