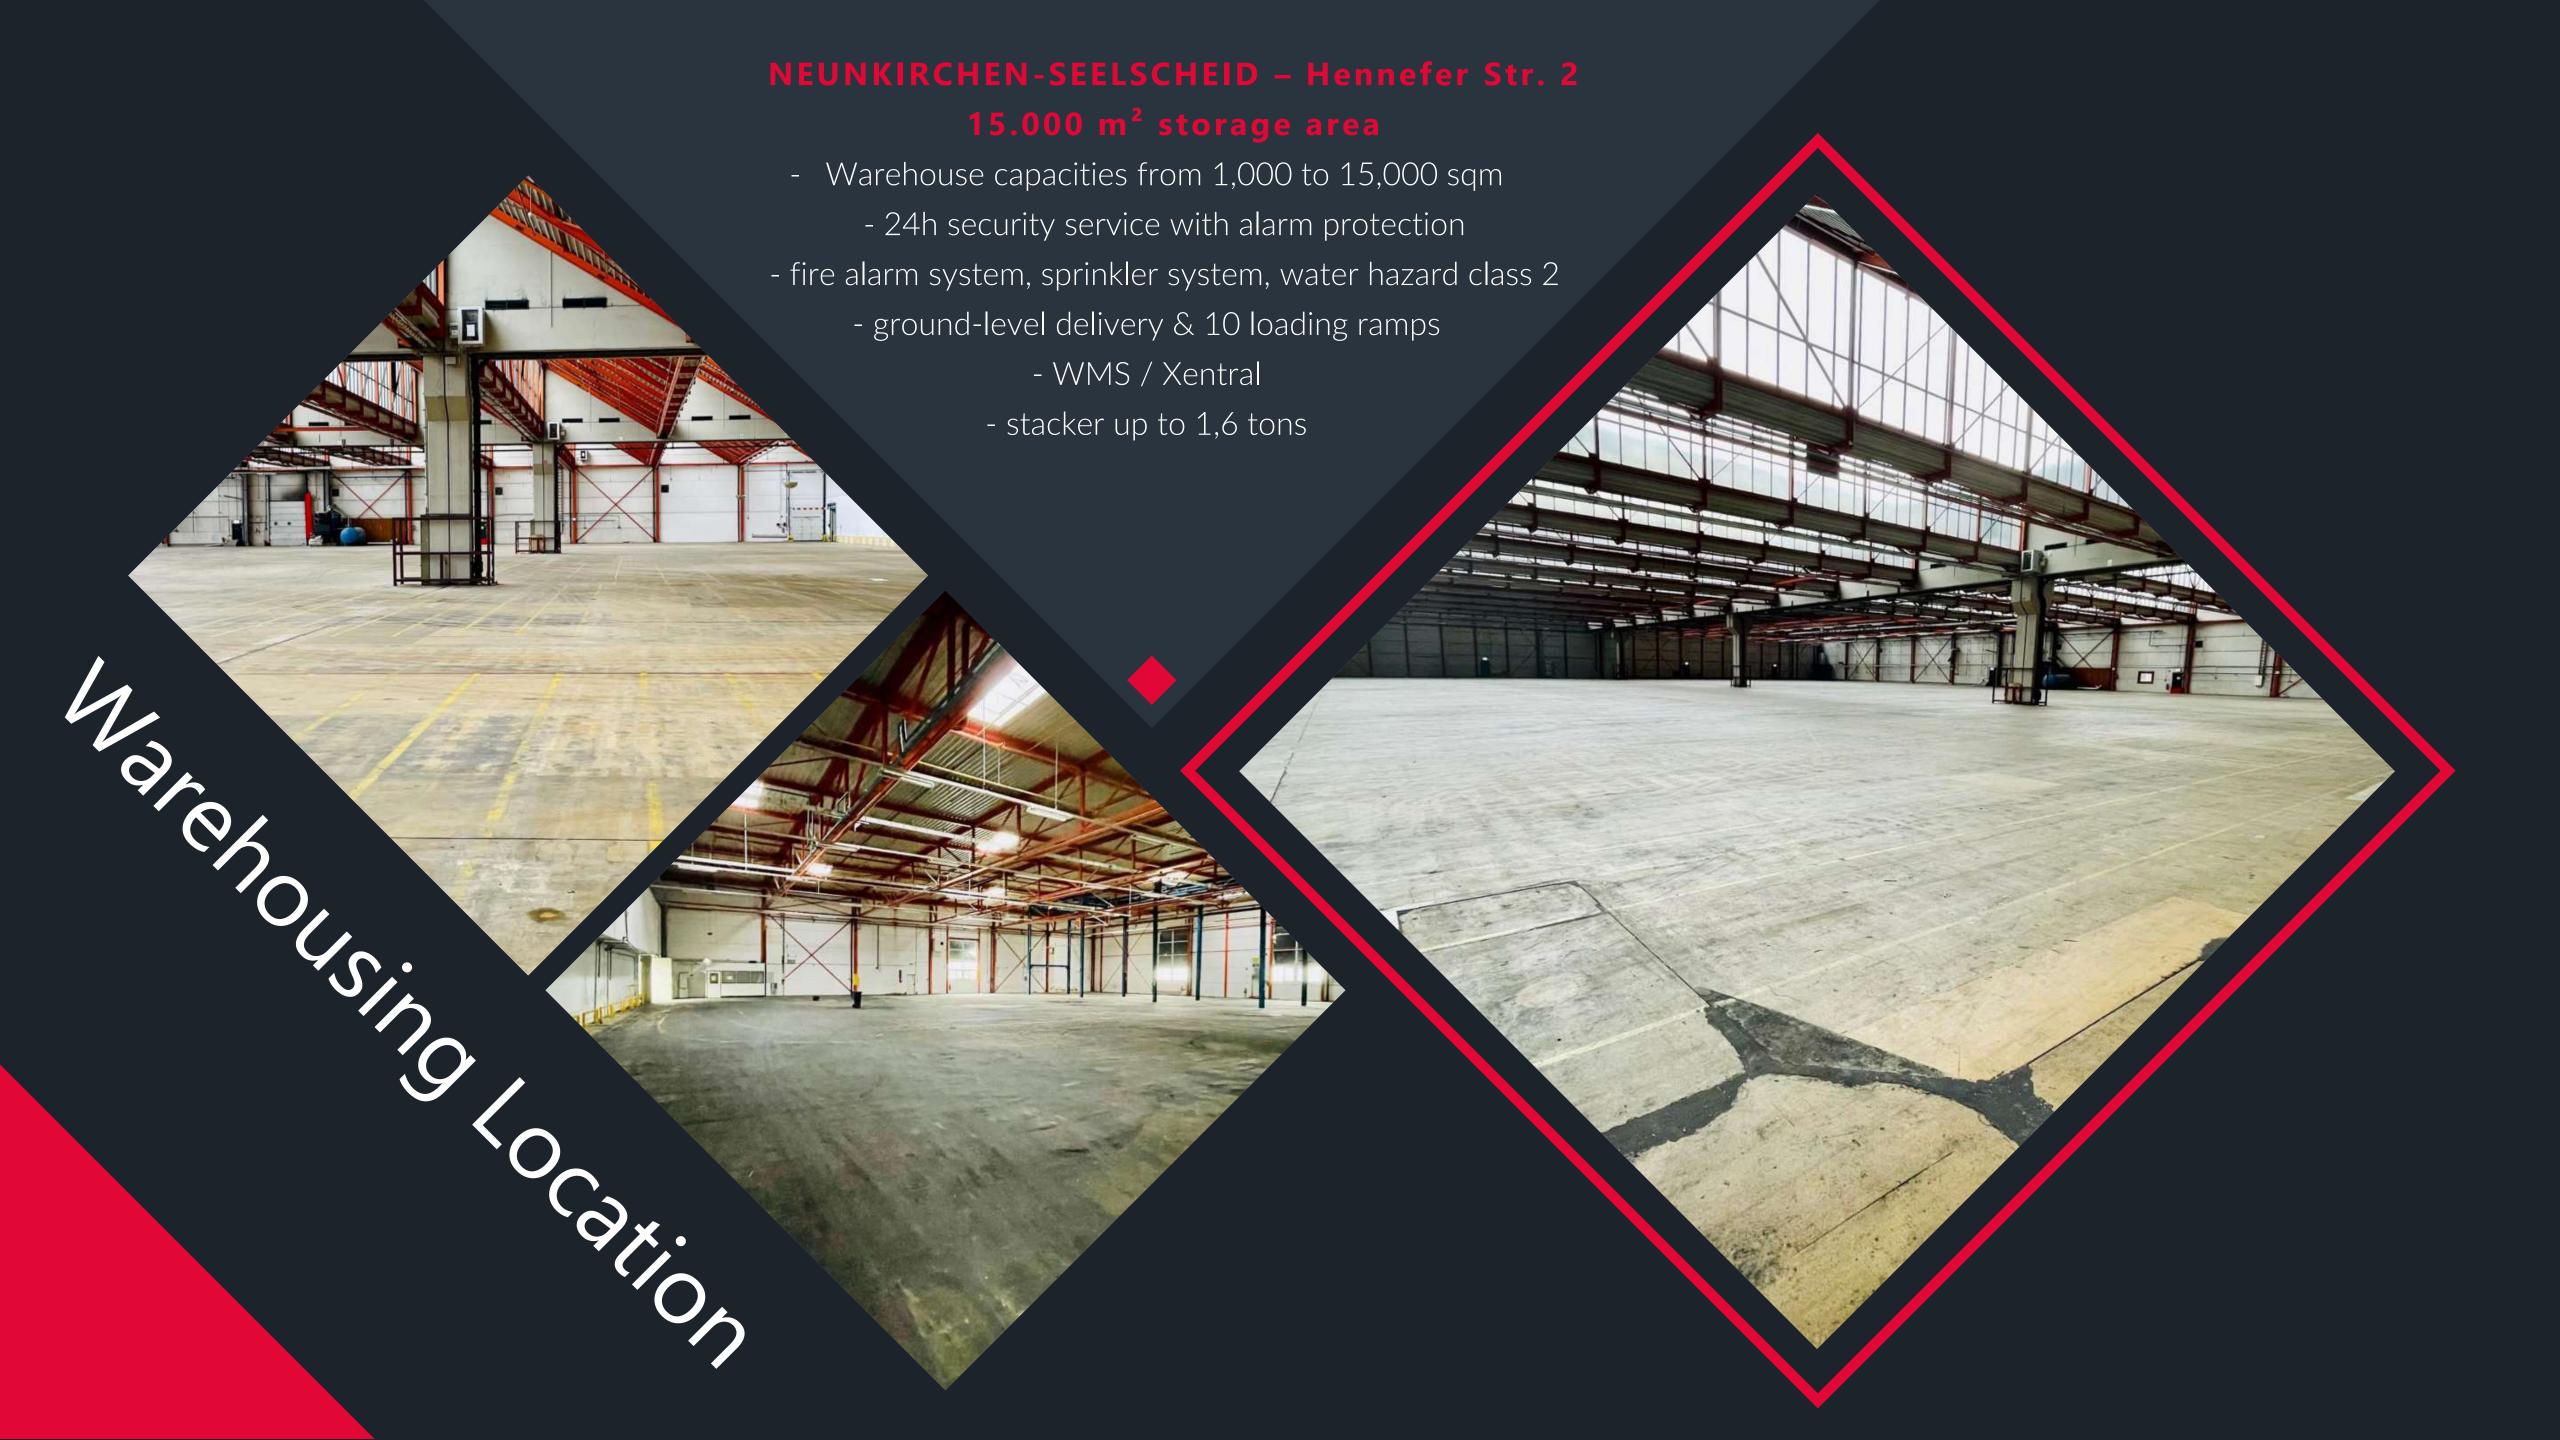

## Warehousing and Logistics

At our 36.000 square-foot warehousing facility we provide any sort of warhousing service for air-, sea- or road cargo We can offer you different storage solutions such as block, shelf or small-shelf storage. With our APP-based WMS you can always get a real-time glimpse of your inventory. We also un-/load sea containers and prepare pallets or packaging for transportation or sales.