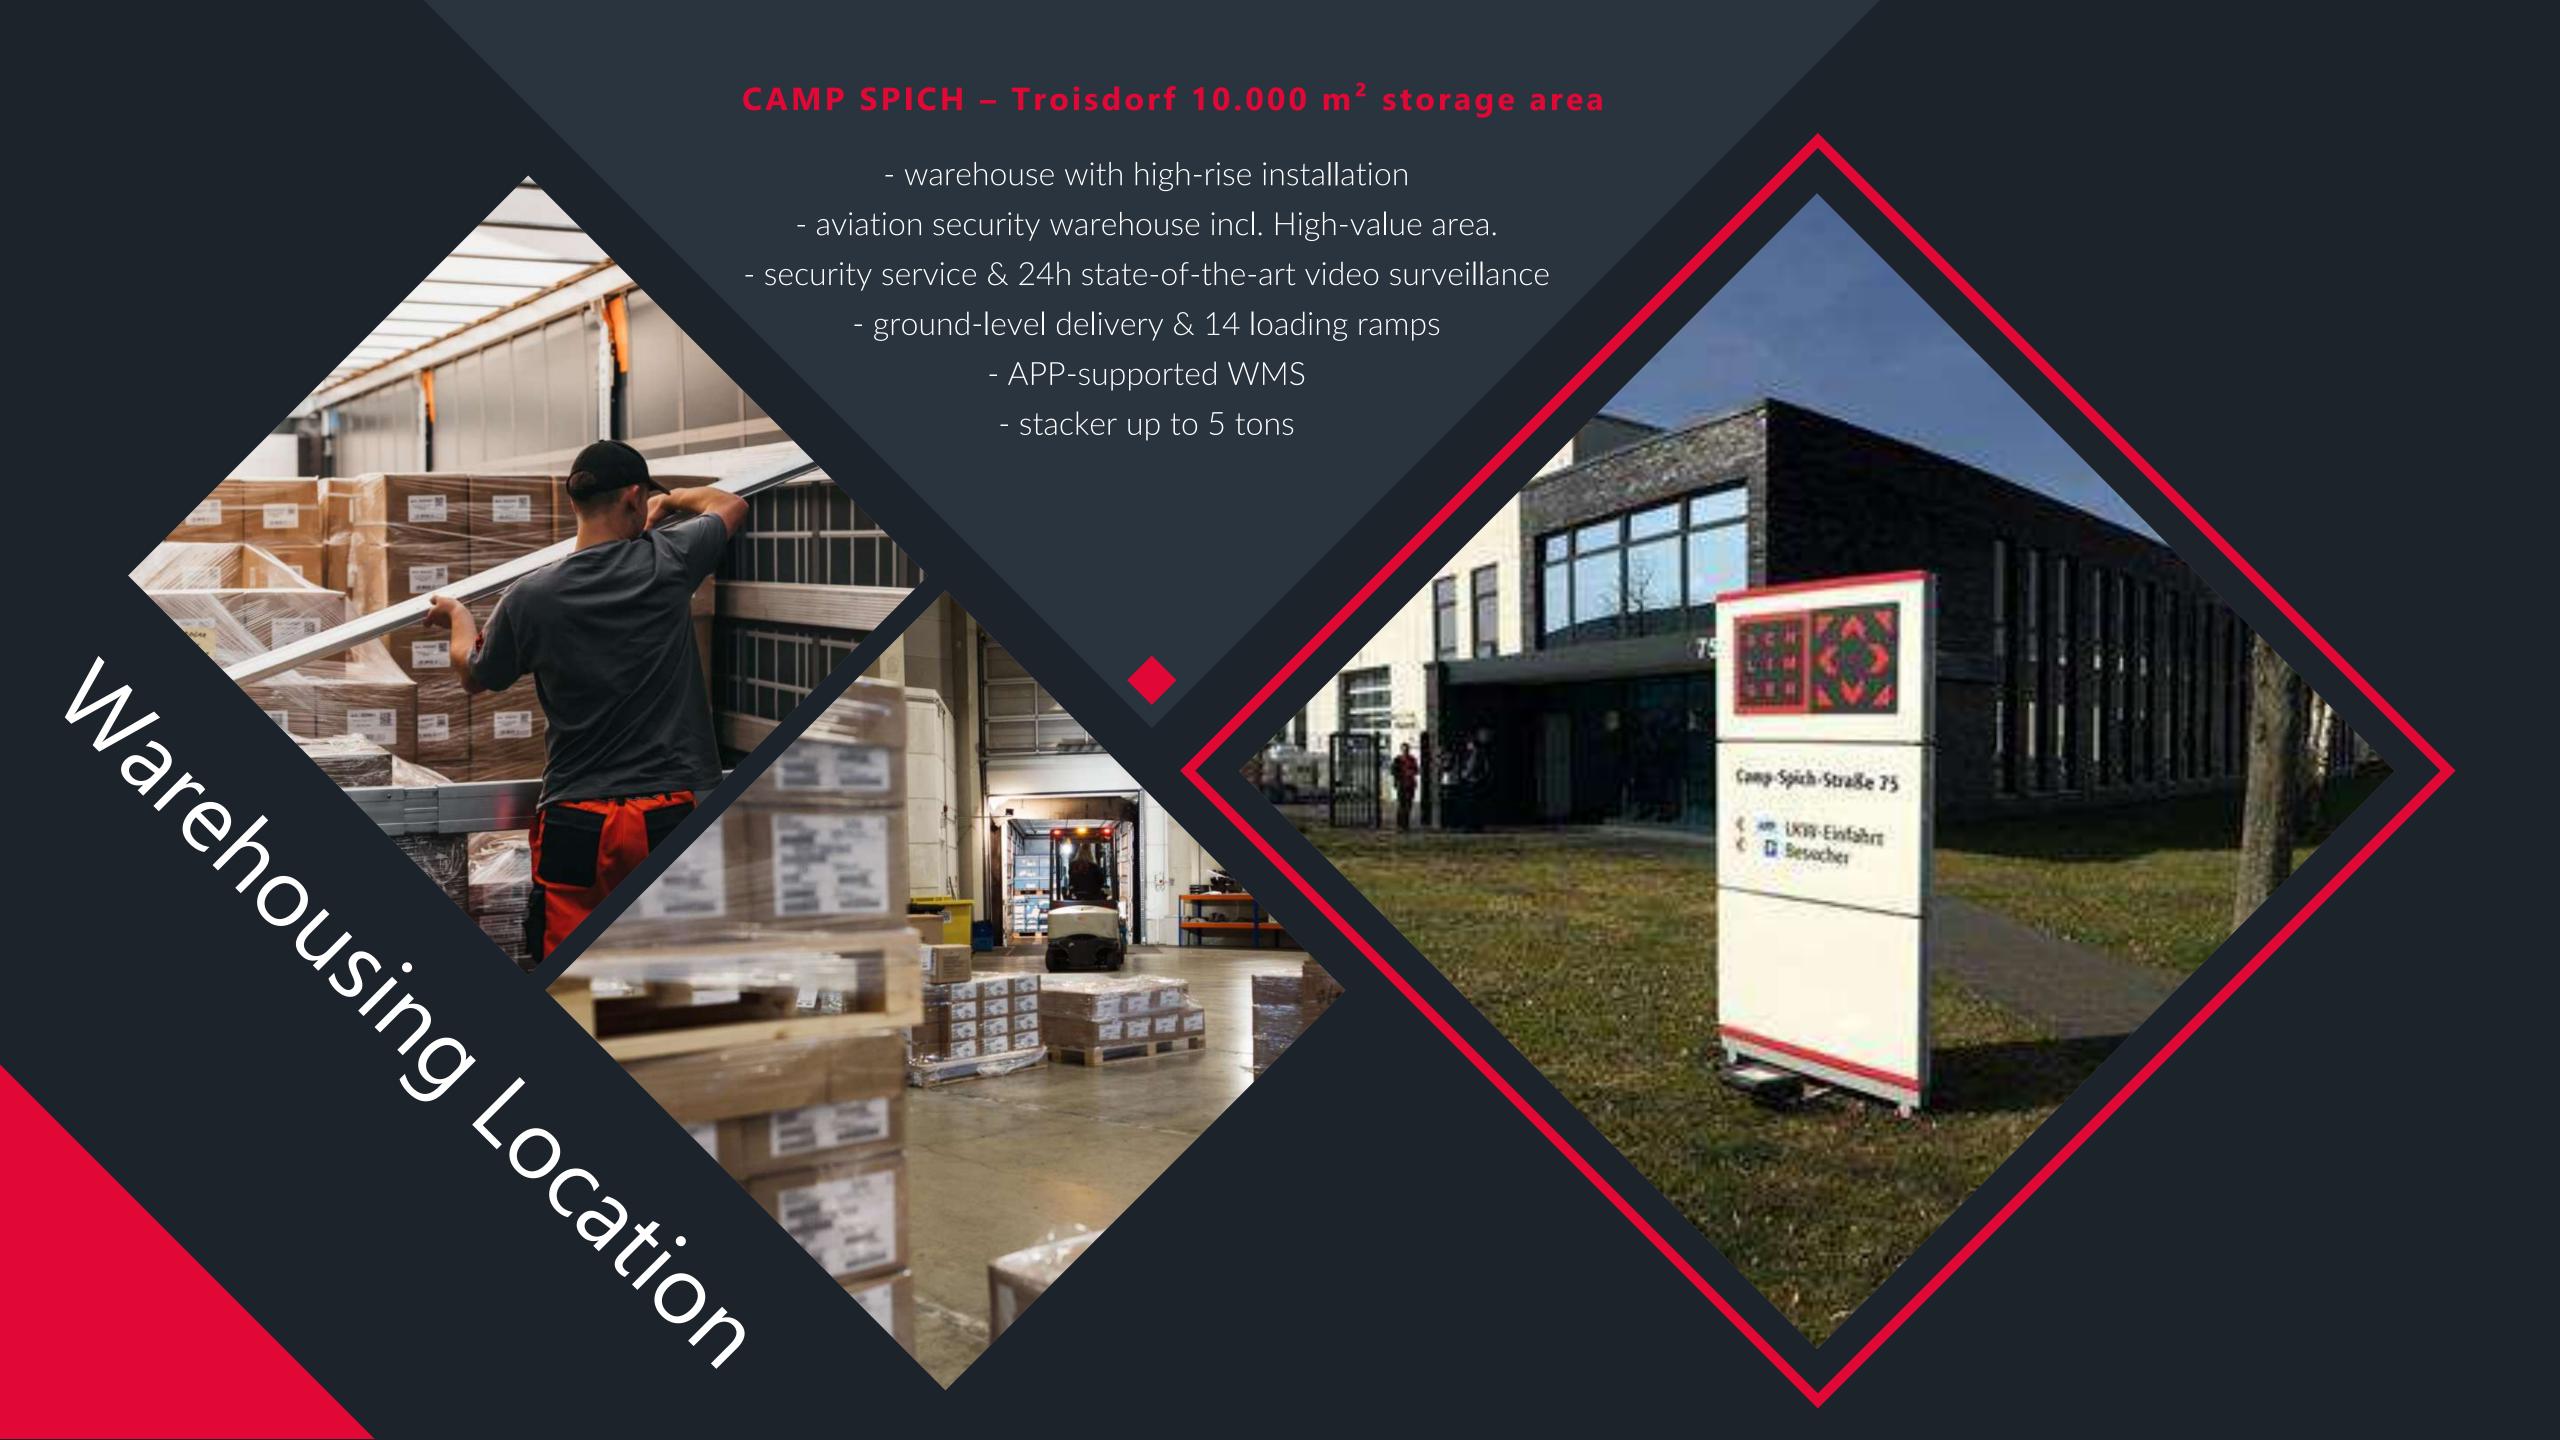

## Warehousing and Logistics

At our 36.000 square-foot warehousing facility we provide any sort of warhousing service for air-, sea- or road cargo We can offer you different storage solutions such as block, shelf or small-shelf storage. With our APP-based WMS you can always get a real-time glimpse of your inventory. We also un-/load sea containers and prepare pallets or packaging for transportation or sales.